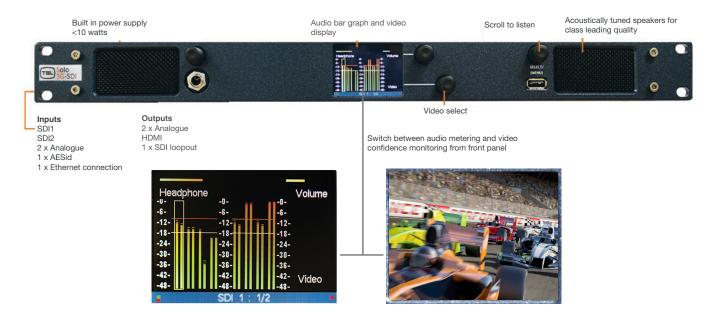

## MPA1 SOLO SDI

At just 100mm deep, our class-leading MPA1 Solo SDI unit provides a cost-effective and easy to use audio monitoring solution for use in SD, HD and 3G-SDI environments.

Built on years of global broadcast audio expertise, the powerful and intuitive MPA1 Solo SDI presents users with instant 'at-a-glance' notification of all 16 SDI Embedded Audio Channels on its front panel display, as well as those derived from its dedicated AES and Analog inputs.

The unique 'scroll to hear' function allows users to scroll through all available audio channels, either individually or as pairs, whilst the Video Select feature allows the front panel display to be switched between audio metering and video display modes.

## Features

- 2 x auto-sensing, SD/HD/3G-SDI (23.98, 24, 25, 29.97, 30, 50, 59.94, 60Hz) video input
- De-embedded audio monitoring from video (SD/HD/3G-SDI) with intuitive 'scroll to hear' of all 16 embedded audio channels.
- Video display of SD/HD/3G-SDI sources
- 2 x Balanced Analogue Inputs on XLR connectors
- 1 x AES3id input on BNC

- 1 x Ethernet connection for Network connectivity allowing software updates, monitoring and control via a web browser.
- 1 x front panel USB connector for system updates.
- 2 x Line Level Balanced Analogue Outputs for connection to external loudspeakers. Line level with selectable mute and -20dB.
- 1 x SDI Loop Thru (with selectable 'fixed' or 'follow' modes).
- 1 x HDMI Output.