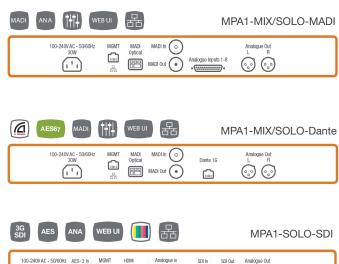

## MPA1 Range

3G/HD/SD-SDI, Danté, MADI, AES and Analog audio interfaces are all catered for by the MPA1 Range of Audio Monitoring Products. Whilst MPA1 SOLO products provide the simplest of audio monitoring solutions, MPA1 MIX products allow users to define their own monitor mix by allowing multiple audio sources to be mixed together.

## Features

- 2 x auto-sensing, SD/HD/3G-SDI (23.98, 24, 25, 29.97, 30, 50, 59.94, 60Hz) video input
- De-embedded audio monitoring from video (SD/HD/3G-SDI) with intuitive 'scroll to hear' of all 16 embedded audio channels.
- Video display of SD/HD/3G-SDI sources
- 2 x Balanced Analogue Inputs on XLR connectors
- 1 x AES3id input on BNC

- 1 x Ethernet connection for Network connectivity allowing software updates, monitoring and control via a web browser.
- 1 x front panel USB connector for system updates.
- 2 x Line Level Balanced Analogue Outputs for connection to external loudspeakers. Line level with selectable mute and -20dB.
- 1 x SDI Loop Thru (with selectable 'fixed' or 'follow' modes).
- 1 x HDMI Output.