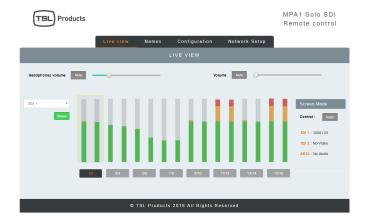

MPA 1 products benefit from TSL's significant history and experience in developing professional audio monitoring products for use in the most demanding of broadcast environments.

Ease of Use – Offering both simple and intuitive control, the MPA 1 range of products have been designed to enable the smoothest of workflows for operators and engineers working in high pressure environments such as live production.

**Web GUI** - All MPA 1 products can be configured, controlled and monitored via a web interface. Facility wide management of all MPA 1 products is now possible from a single desktop PC.

The combination of interface types, differing workflows and ease of use, provide a range of comprehensive and flexible audio monitoring solutions suitable for use in all environments.



Live view



## Configuration view

 $\odot$ 



 $\bigcirc$   $\bigcirc$   $\bigcirc$   $\bigcirc$   $\bigcirc$   $\bigcirc$   $\bigcirc$   $\bigcirc$   $\bigcirc$