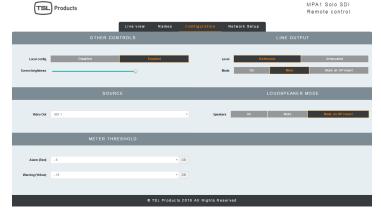

## Configuration view

 $\odot$ 

 $\bigcirc$   $\bigcirc$   $\bigcirc$   $\bigcirc$   $\bigcirc$   $\bigcirc$   $\bigcirc$   $\bigcirc$   $\bigcirc$ 